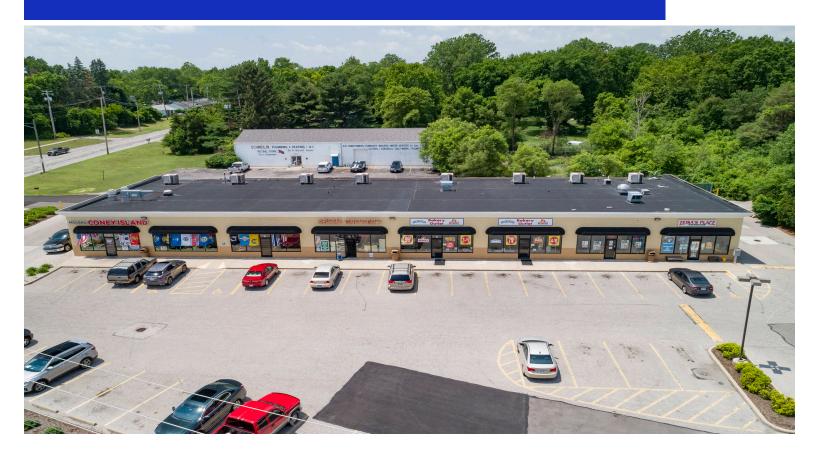

## McCord Marketplace

1801 N McCord Road, Toledo, OH 43615 Lucas County

#### CONTACT

Bradley Koltz 419-843-6265 bkoltz@tolsonent.com

Chad Greeley 419-843-6265 cgreeley@tolsonent.com McCord Marketplace is an 11,508 square foot neighborhood retail/service center is well positioned to serve this rapidly growing market now and into the future. The center sits prominently at the hard corner of McCord Road and Dorr Street both of which carry a combined amount of over 27,500 vehicles per day. This center is poised to enjoy the newly constructed and finished I-475/23 Dorr St. interchange just 1 mile from the property. Conveniently located to Springfield Township's population and growing residential areas McCord Marketplace is home to convenience, retail and restaurant users who are successfully serving the local community.

#### **RETAILERS INCLUDE**