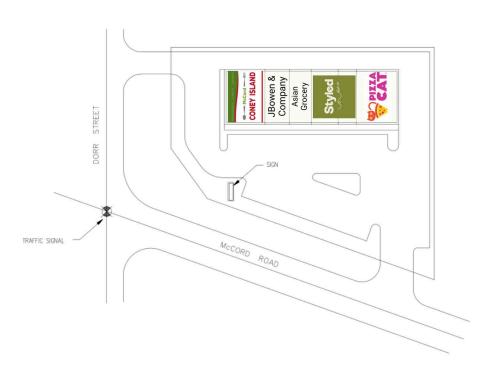

# McCord Marketplace

1801 N McCord Road, Toledo, OH 43615 Lucas County

A/B McCord Coney Island B JBowen & Company

C Asian Grocery

2,640 SF 1,710 SF 1,470 SF

D/E Styled F/G Pizza Cat 2,928 SF 2,760 SF