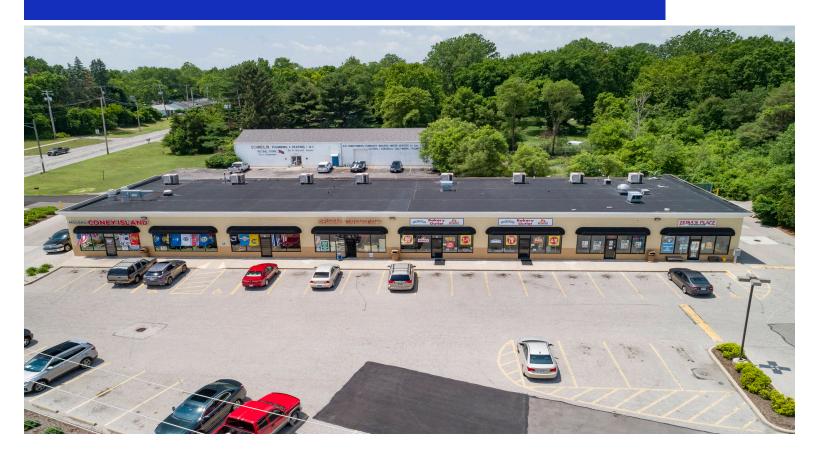

## McCord Marketplace

1801 N McCord Road, Toledo, OH 43615 Lucas County

#### CONTACT

Bradley Koltz 419-843-6265 bkoltz@tolsonent.com

Chad Greeley 419-843-6265 cgreeley@tolsonent.com McCord Marketplace is an 11,508 square foot neighborhood retail/service center is well positioned to serve this rapidly growing market now and into the future. The center sits prominently at the hard corner of McCord Road and Dorr Street both of which carry a combined amount of over 27,500 vehicles per day. This center is poised to enjoy the newly constructed and finished I-475/23 Dorr St. interchange just 1 mile from the property. Conveniently located to Springfield Township's population and growing residential areas McCord Marketplace is home to convenience, retail and restaurant users who are successfully serving the local community.