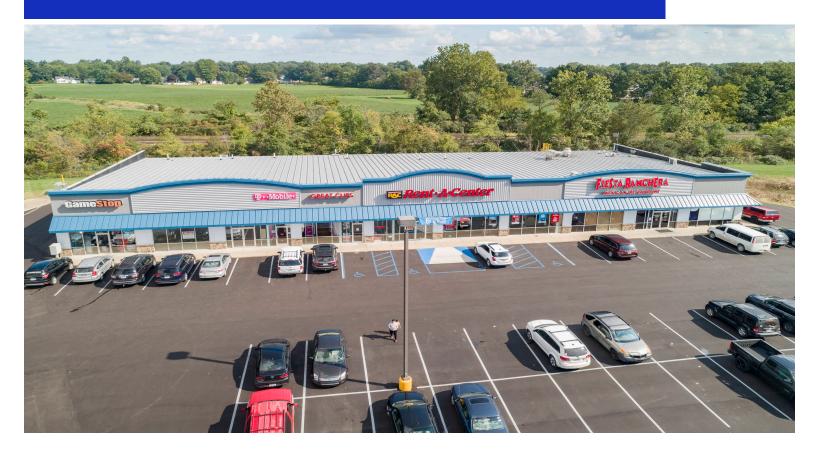

# Eastpointe Plaza

1675 E US-223, Adrian, MI 49221 Lenawee County

# Eastpointe Plaza

1675 E US-223, Adrian, MI 49221 Lenawee County

| 1671A Tax Pro Filers  | 1,112 SF | 1689 Great Clips        | 1,200 SF |
|-----------------------|----------|-------------------------|----------|
| 1671B The Spotted Cow | 1,112 SF | [1689A] Available       | 1,633 SF |
| 1675 Fiesta Ranchera  | 5,500 SF | 1691 Mr Tobacco & Vapor | 2,446 SF |
| 1683 Rent-A-Center    | 4,000 SF | 1693 GameStop           | 1,600 SF |