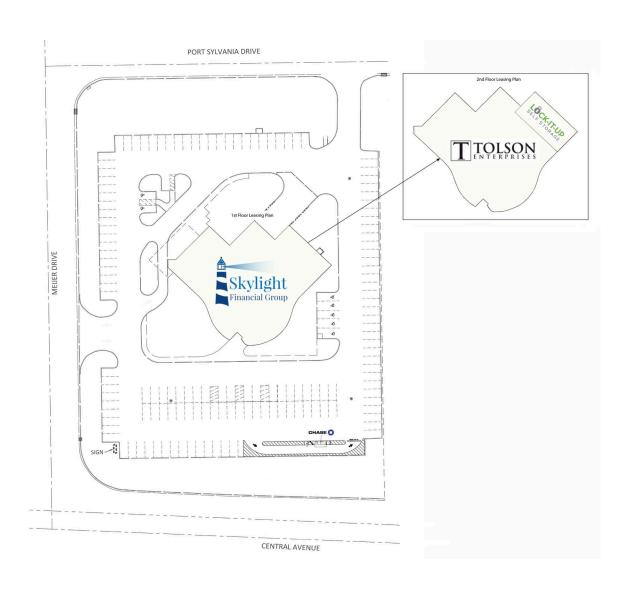

## TE Central

7150 W Central Avenue, Toledo, OH 43617 Lucas County

4 Chase ATM100 Skylight Financial

2,106 SF 11,050 SF 200 Tolson Enterprises200a Lock-It-Up Self Storage

10,339 SF 1,947 SF