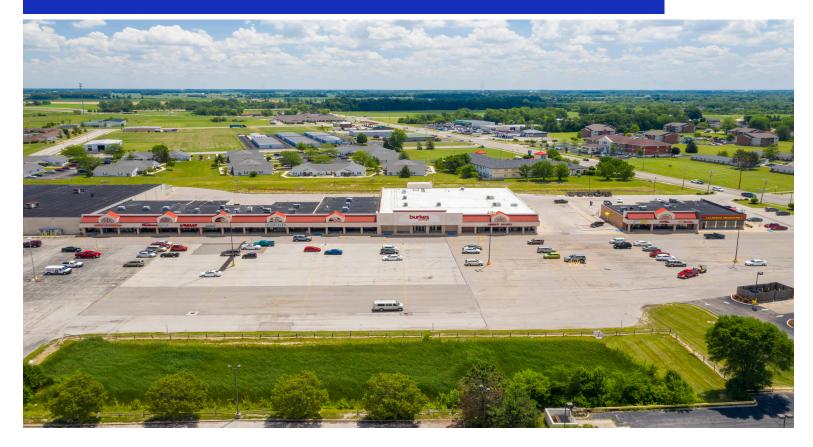

## North Towne Plaza I

1305 Wagner Avenue, Greenville, OH 45331 Darke County

## CONTACT

Chad Greeley 419-843-6265 cgreeley@tolsonent.com

Bradley Koltz 419-843-6265 bkoltz@tolsonent.com North Towne Plaza is perfectly located at the prime intersection of Wagner Ave and Russ Road which conveniently serves all local traffic as well as regional traffic via State Routes 127 and 121. This center originally constructed in 1986 has seen numerous expansions and a recent major façade renovation in order to facilitate the success of its core tenants which include Wal-Mart Super Center, Buffalo Wild Wings, TSC Stores, Dollar Tree, and Marshalls. National retailers and restaurants round out this centers mix to make it a favorite for shoppers living in the entire Darke County area. Other nearby Tenants include Lowes and Kroger.