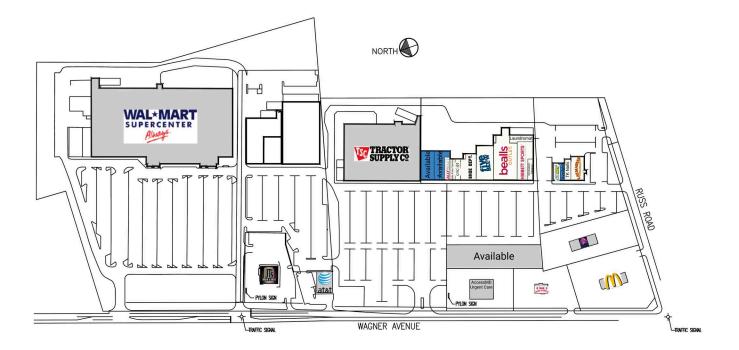

## North Towne Plaza I

1305 Wagner Avenue, Greenville, OH 45331 Darke County

| 1160  | Las Marias        | 4,500 SF  |
|-------|-------------------|-----------|
| 1305  | TK Nails          | 1,998 SF  |
| [1309 | Available         | 1,122 SF  |
| 1315  | Subway            | 1,675 SF  |
| 1317  | Laundromat        | 2,359 SF  |
| 1319  | Smokablez Tobacco | 1,600 SF  |
| 1323  | Hibbett Sports    | 7,113 SF  |
| 1325  | Bealls Outlet     | 15,000 SF |

| 1345      | Five Below          | 8,450 SF |
|-----------|---------------------|----------|
| 1355      | Shoe Dept.          | 5,600 SF |
| 1371      | Cricket Wireless    | 1,600 SF |
| 1375      | Belle Fiole Tanning | 1,600 SF |
| 1385      | Sally Beauty        | 1,678 SF |
| [1387/139 | 5 Available         | 4,922 SF |
| [1397     | Available           | 5,500 SF |