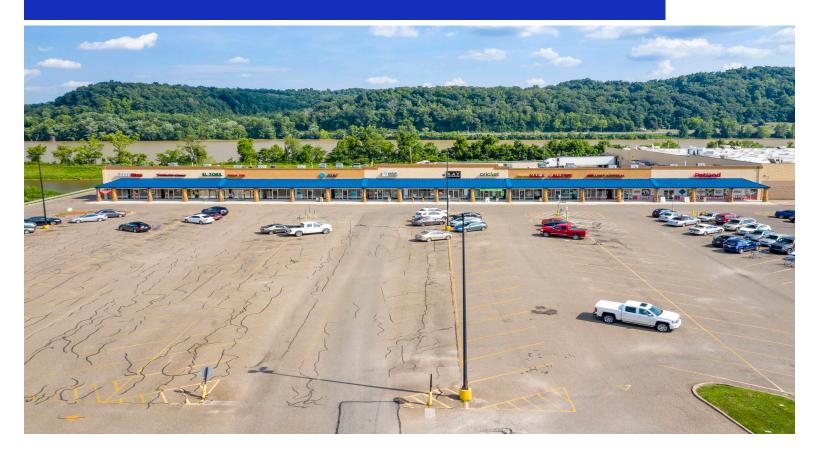

## Gallipolis Marketplace

2145 Eastern Avenue, Gallipolis, OH 45631 Gallia County

#### CONTACT

Chad Greeley 419-843-6265 cgreeley@tolsonent.com

Bradley Koltz 419-843-6265 bkoltz@tolsonent.com Gallipolis Marketplace, anchored by a 179,598 square foot Wal-Mart Supercenter is located in the heart of Gallia County's retail trade area. This center sits closer to the population base within this county seat than all of its competitors. The trade area for this successful center consists of several surrounding counties in Ohio as well as neighboring West Virginia just ½ mile to the east across the river. With the world's largest Retail Anchor, signalized access, unobstructed street visibility, tremendous pylon signage as well as a balanced mix of national, regional and local tenants, all have made Gallipolis Marketplace the dominant retail center in the region since 1998 and is certain to be the same for years to come.

#### **RETAILERS INCLUDE**