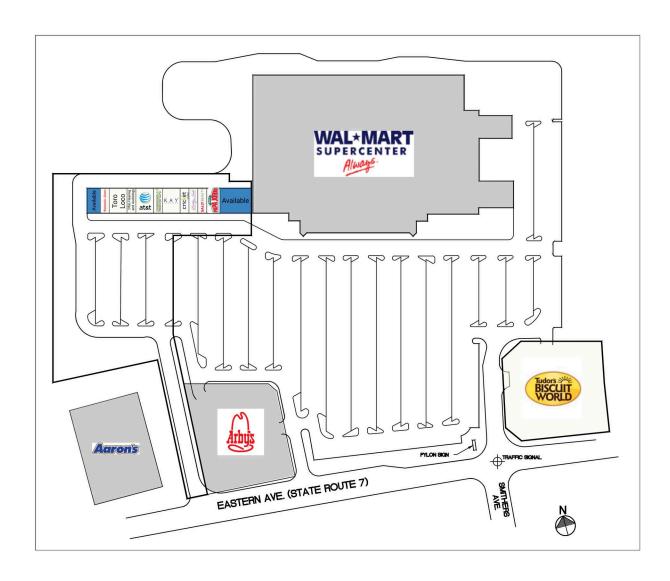

# Gallipolis Marketplace

2145 Eastern Avenue, Gallipolis, OH 45631 Gallia County

| 1-R     | Available                  | 1,800 SF |
|---------|----------------------------|----------|
| 2-Q     | Fantastic Sam's            | 1,200 SF |
| 3/4     | Toro Loco                  | 2,400 SF |
| 5/N     | Ohio Hearing and Audiology | 1,200 SF |
| 6/7-L&M | AT&T Wireless              | 2,400 SF |
| 8       | Mad Vapes                  | 1,200 SF |
| 9/10-1  | Kay Jewelers               | 2,400 SF |
|         |                            |          |

| 12-G Pretty Nails 1,20        | 00 SF  |
|-------------------------------|--------|
| 13-F Sally Beauty 1,20        | 00 SF  |
| 14 Papa Johns Pizza 1,80      | 00 SF  |
| [15] Available 4,20           | 00 SF) |
| 16A Tudors Biscuit World 3,75 | 50 SF  |