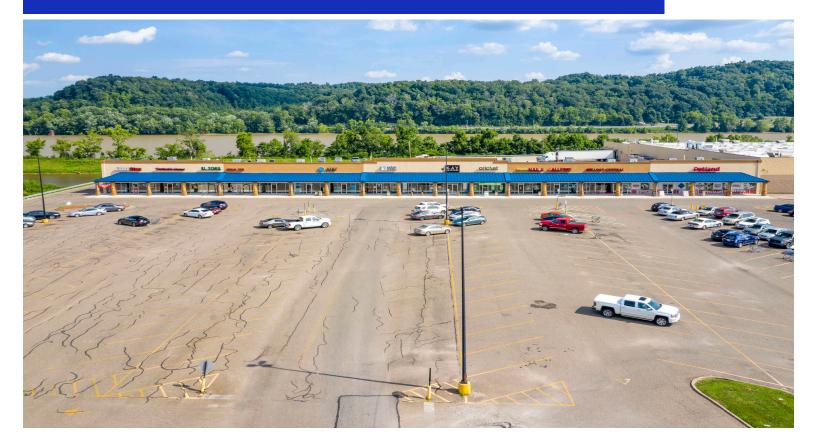

## Gallipolis Marketplace

2145 Eastern Avenue, Gallipolis, OH 45631 Gallia County

#### CONTACT

Chad Greeley 419-843-6265 cgreeley@tolsonent.com

Bradley Koltz 419-843-6265 bkoltz@tolsonent.com Gallipolis Marketplace, anchored by a 179,598 square foot Wal-Mart Supercenter is located in the heart of Gallia County's retail trade area. This center sits closer to the population base within this county seat than all of its competitors. The trade area for this successful center consists of several surrounding counties in Ohio as well as neighboring West Virginia just ½ mile to the east across the river. With the world's largest Retail Anchor, signalized access, unobstructed street visibility, tremendous pylon signage as well as a balanced mix of national, regional and local tenants, all have made Gallipolis Marketplace the dominant retail center in the region since 1998 and is certain to be the same for years to come.