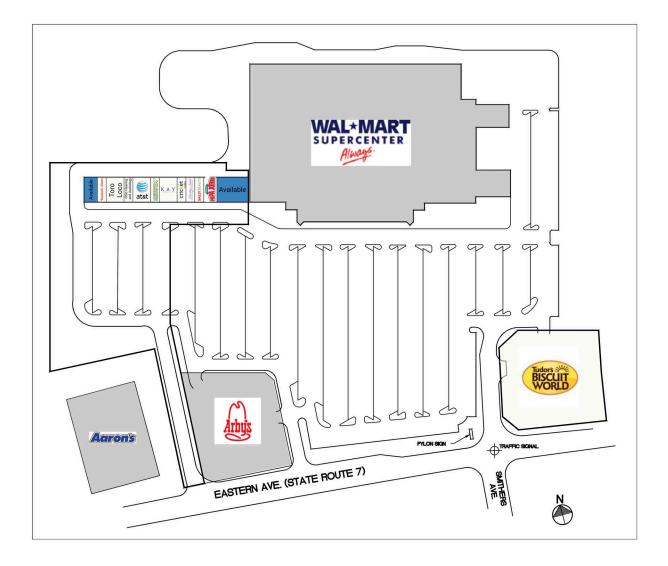

## Gallipolis Marketplace

2145 Eastern Avenue, Gallipolis, OH 45631 Gallia County

#### CONTACT

Chad Greeley 419-843-6265 cgreeley@tolsonent.com

Bradley Koltz 419-843-6265 bkoltz@tolsonent.com Gallipolis Marketplace, anchored by a 179,598 square foot Wal-Mart Supercenter is located in the heart of Gallia County's retail trade area. This center sits closer to the population base within this county seat than all of its competitors. The trade area for this successful center consists of several surrounding counties in Ohio as well as neighboring West Virginia just ½ mile to the east across the river. With the world's largest Retail Anchor, signalized access, unobstructed street visibility, tremendous pylon signage as well as a balanced mix of national, regional and local tenants, all have made Gallipolis Marketplace the dominant retail center in the region since 1998 and is certain to be the same for years to come.

### RETAILERS INCLUDE

# Gallipolis Marketplace

2145 Eastern Avenue, Gallipolis, OH 45631 Gallia County

| [1-R    | Available                  | 1,800 SF |
|---------|----------------------------|----------|
| 2-Q     | Fantastic Sam's            | 1,200 SF |
| 3/4     | Toro Loco                  | 2,400 SF |
| 5/N     | Ohio Hearing and Audiology | 1,200 SF |
| 6/7-L&M | AT&T Wireless              | 2,400 SF |
| 8       | Mad Vapes                  | 1,200 SF |
| 9/10-I  | Kay Jewelers               | 2,400 SF |

| 11-H | Cricket Wireless     | 1,200 SF |
|------|----------------------|----------|
| 12-G | Pretty Nails         | 1,200 SF |
| 13-F | Sally Beauty         | 1,200 SF |
| 14   | Papa Johns Pizza     | 1,800 SF |
| [15  | Available            | 4,200 SF |
| 16A  | Tudors Biscuit World | 3,750 SF |