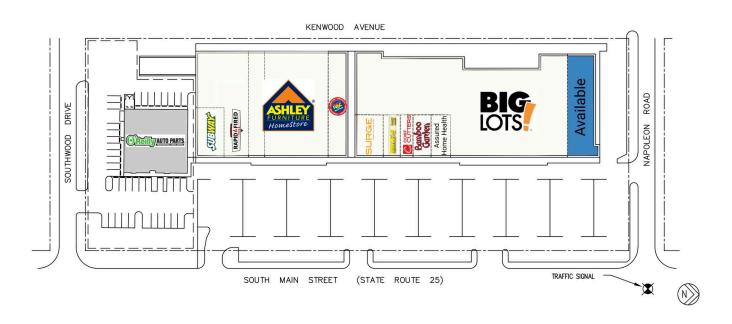

# Southwood Plaza

816 S Main Street, Bowling Green, OH 43402 Wood County

| [816] | Available           | 6,000 SF) | 836     | Surge Staffing             | 1,872 SF  |
|-------|---------------------|-----------|---------|----------------------------|-----------|
| 818   | Big Lots            | 33,600 SF | 838     | Rent A Center              | 4,200 SF  |
| 826   | Assured Home Health | 1,666 SF  | 840/848 | Ashley Furniture Homestore | 20,000 SF |
| 828   | Bamboo Garden       | 1,522 SF  | 852     | Rapid Fired Pizza          | 5,610 SF  |
| 832   | Cost Cutters        | 1,080 SF  | 854     | Subway                     | 2,666 SF  |
| 834   | Mike's Party Mart   | 1,440 SF  |         |                            |           |