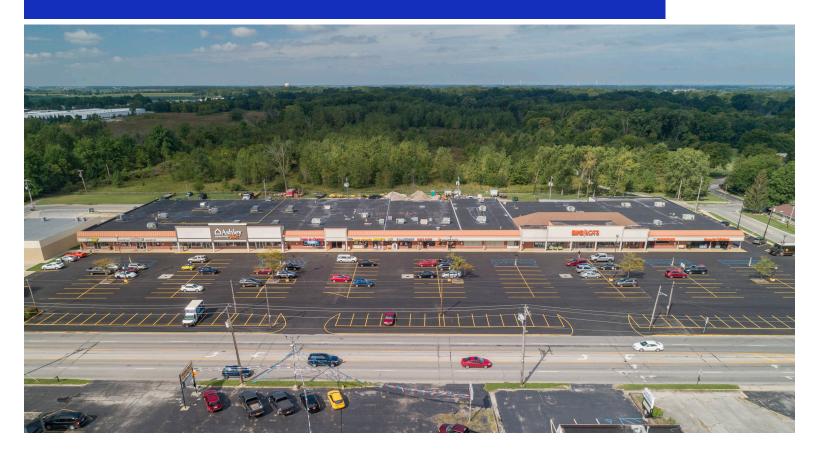

#### CONTACT

Chad Greeley 419-843-6265 cgreeley@tolsonent.com

Bradley Koltz 419-843-6265 bkoltz@tolsonent.com Anchored by Big Lots and Ashley Furniture Homestore, Southwood Plaza is a 83,000 square foot neighborhood center located on the busiest stretch of State Route 25 in Bowling Green, Ohio. With daily traffic counts exceeding 19,000 cars per day (2015) you'll find no other area more traversed in the city than in front of this well known plaza according to Toledo Metropolitan Area Council of Governments. Excellent unobstructed road visibility, signage, and signalized access have made Southwood Plaza a strong retail, service, and restaurant site within the Bowling Green market for many years. The plaza borders Black Swamp Preserve with access to Slippery Elm Trail