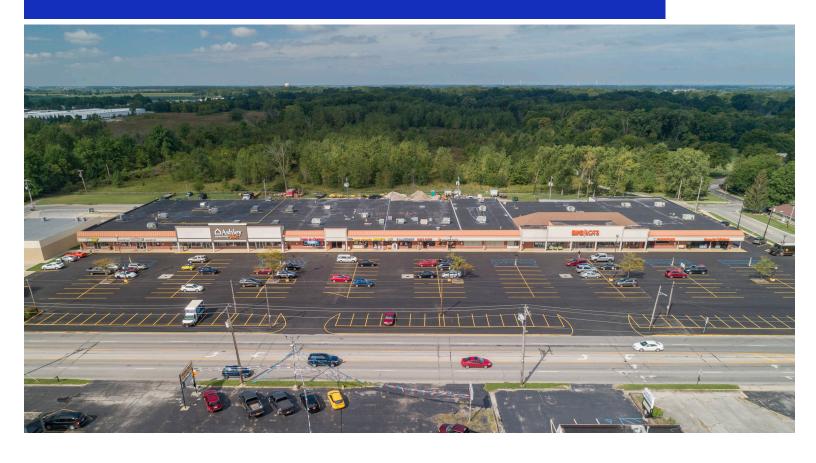

## Southwood Plaza

816 S Main Street, Bowling Green, OH 43402 **Wood County** 

#### CONTACT

Chad Greeley 419-843-6265 cgreeley@tolsonent.com

Bradley Koltz 419-843-6265 bkoltz@tolsonent.com Anchored by a newly opened Ollie's and Ashley Furniture Homestore, Southwood Plaza is a 83,000 square foot neighborhood center located on the busiest stretch of State Route 25 in Bowling Green, Ohio. With daily traffic counts exceeding 19,000 cars per day (2015) you'll find no other area more traversed in the city than in front of this well known plaza according to Toledo Metropolitan Area Council of Governments. Excellent unobstructed road visibility, facade signage, and signalized access have made Southwood Plaza a strong retail, service, and restaurant site within the Bowling Green market for many years. The plaza borders Black Swamp Preserve with access to Slippery Elm Trail https://www.wcparks.org/parks/slippery-elm-trail/, which is a 13 mile long multi use trail ending in North Baltimore making this plaza an excellent trail head. Many successful tenants have enjoyed years and years of continued sales growth and choose to remain at this timeless location most convenient to the city's population base and workforce.