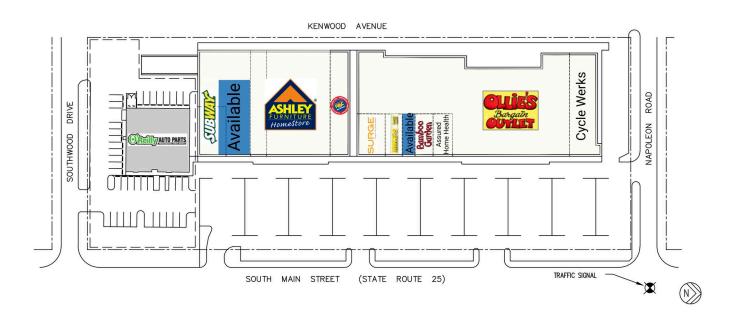

# Southwood Plaza

816 S Main Street, Bowling Green, OH 43402 Wood County

| 816 | Cycle Werks            | 6,000 SF  |
|-----|------------------------|-----------|
| 818 | Ollie's Bargain Outlet | 33,600 SF |
| 826 | Assured Home Health    | 1,666 SF  |
| 828 | Bamboo Garden          | 1,522 SF  |
| 832 | Available              | 1,080 SF] |
| 834 | Mike's Party Mart      | 1,440 SF  |

| 836     | Surge Staffing             | 1,872 SF  |  |
|---------|----------------------------|-----------|--|
| 838     | Rent A Center              | 4,200 SF  |  |
| 840/848 | Ashley Furniture Homestore | 20,000 SF |  |
| 852     | Available                  | 5,610 SF  |  |
| 854     | Subway                     | 2,666 SF  |  |