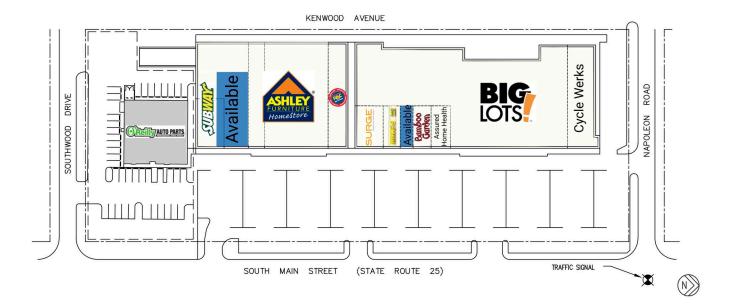

## RETAILERS INCLUDE

816 S Main Street, Bowling Green, OH 43402 Wood County

| 816 | Cycle Werks         | 6,000 SF  |
|-----|---------------------|-----------|
| 818 | Big Lots            | 33,600 SF |
| 826 | Assured Home Health | 1,666 SF  |
| 828 | Bamboo Garden       | 1,522 SF  |
| 832 | Available           | 1,080 SF) |
| 834 | Mike's Party Mart   | 1,440 SF  |

| 836    | Surge Staffing               | 1,872 SF  |
|--------|------------------------------|-----------|
| 838    | Rent A Center                | 4,200 SF  |
| 840/84 | 8 Ashley Furniture Homestore | 20,000 SF |
| 852    | Available                    | 5,610 SF  |
| 854    | Subway                       | 2,666 SF  |