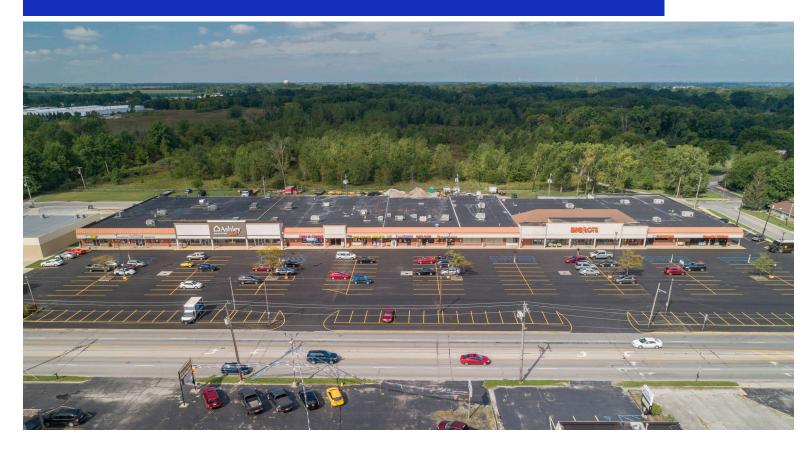

## CONTACT

Chad Greeley 419-843-6265 cgreeley@tolsonent.com

Bradley Koltz 419-843-6265 bkoltz@tolsonent.com Anchored by Big Lots and Ashley Furniture Homestore, **Southwood Plaza** is a 83,000 square foot neighborhood center located on the busiest stretch of State Route 25 in Bowling Green, Ohio. With daily traffic counts exceeding 19,000 cars per day (2015) you'll find no other area more traversed in the city than in front of this well known plaza according to Toledo Metropolitan Area Council of Governments. Excellent unobstructed road visibility, signage, and signalized access have made Southwood Plaza a strong retail, service, and restaurant site within the Bowling Green market for many years. The plaza borders Black Swamp Preserve with access to Slippery Elm Trail <a href="https://www.wcparks.org/parks/slippery-elm-trail/">https://www.wcparks.org/parks/slippery-elm-trail/</a>, which is a 13 mile long multi use trail ending in North Baltimore making this plaza an excellent trail head. Many successful tenants have enjoyed years and years of continued sales growth and choose to remain at this timeless location most convenient to the city's population base and workforce.