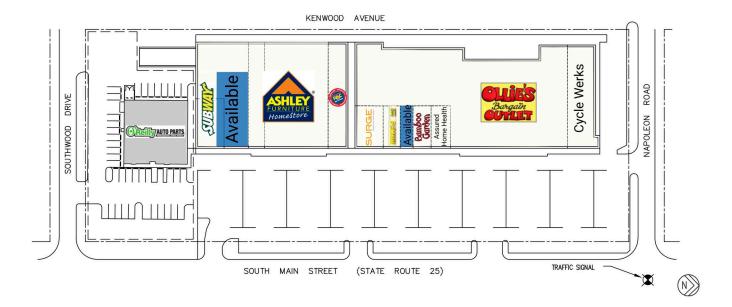

## RETAILERS INCLUDE

816 S Main Street, Bowling Green, OH 43402 Wood County

| 816 | Cycle Werks            | 6,000 SF  |
|-----|------------------------|-----------|
| 818 | Ollie's Bargain Outlet | 33,600 SF |
| 826 | Assured Home Health    | 1,666 SF  |
| 828 | Bamboo Garden          | 1,522 SF  |
| 832 | Available              | 1,080 SF  |
| 834 | Mike's Party Mart      | 1,440 SF  |
|     |                        |           |

| 836    | Surge Staffing               | 1,872 SF  |
|--------|------------------------------|-----------|
| 838    | Rent A Center                | 4,200 SF  |
| 840/84 | 8 Ashley Furniture Homestore | 20,000 SF |
| 852    | Available                    | 5,610 SF  |
| 854    | Subway                       | 2,666 SF  |