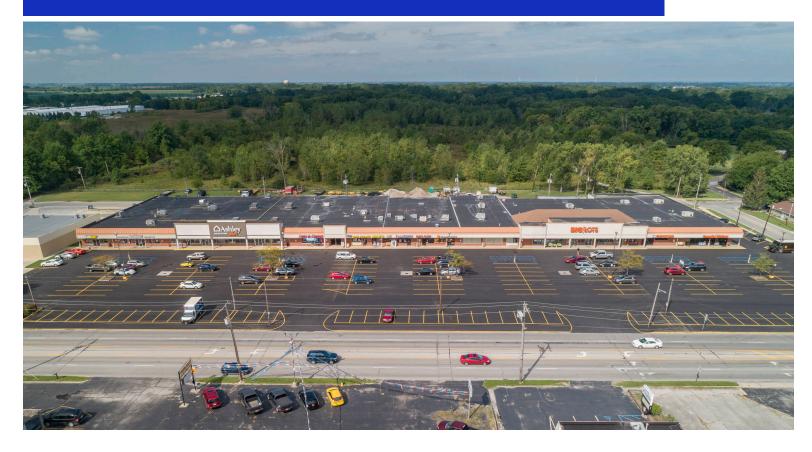

## Southwood Plaza

816 S Main Street, Bowling Green, OH 43402 Wood County

## CONTACT

Chad Greeley 419-843-6265 cgreeley@tolsonent.com

Bradley Koltz 419-843-6265 bkoltz@tolsonent.com Anchored by a newly opened Ollie's and Ashley Furniture Homestore, **Southwood Plaza** is a 83,000 square foot neighborhood center located on the busiest stretch of State Route 25 in Bowling Green, Ohio. With daily traffic counts exceeding 19,000 cars per day (2015) you'll find no other area more traversed in the city than in front of this well known plaza according to Toledo Metropolitan Area Council of Governments. Excellent unobstructed road visibility, facade signage, and signalized access have made Southwood Plaza a strong retail, service, and restaurant site within the Bowling Green market for many years. The plaza borders Black Swamp Preserve with access to Slippery Elm Trail https://www.wcparks.org/parks/slippery-elm-trail/, which is a 13 mile long multi use trail ending in North Baltimore making this plaza an excellent trail head. Many successful tenants have enjoyed years and years of continued sales growth and choose to remain at this timeless location most convenient to the city's population base and workforce.