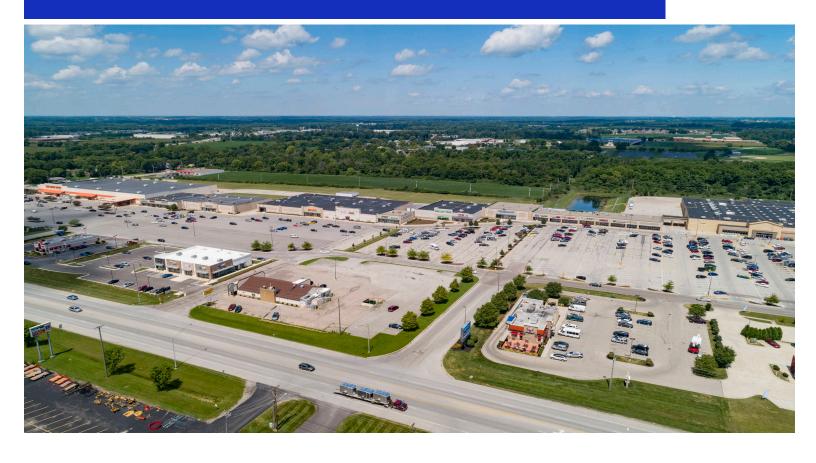

# Miami Valley Crossing

1220 E Ash Street, Piqua, OH 45356 Miami County

#### CONTACT

Chad Greeley 419-843-6265 cgreeley@tolsonent.com

Bradley Koltz 419-843-6265 bkoltz@tolsonent.com Miami Valley Crossing is strategically located at Interstate 75 (52,000 vpd) and State Route 36 (19,000 vpd) in the northern Miami Valley area to easily serve Piqua, Troy, Sidney, Greenville and Urbana. The center boasts the largest selection fine retail, services and restaurants within the northern Dayton MSA, the likes include Wal-Mart Super Center, Home Depot, Jo Ann Fabrics, Goodwill, Big Lots and Dollar Tree as well as a number of quality national retailers. Other nearby retailers and services include Maurices, Shoe Sensation, Planet Fitness, Harley Davidson, and a recently constructed Kettering Health Network Hospital. Tremendous signage, great visibility, and quantity of mass merchandising retailers make Miami Valley Crossing the clear choice for those seeking great retail space in the Piqua area.