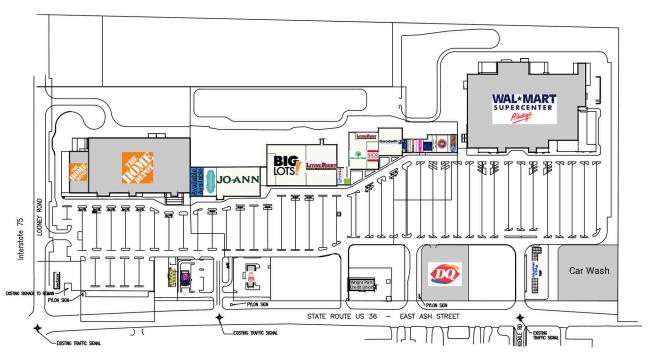

# Miami Valley Crossing

1220 E Ash Street, Piqua, OH 45356 Miami County

| [1208    | Available                   | 4,080 SF) | 1264-300 | Living Right Home Furniture | 6,387 SF  |
|----------|-----------------------------|-----------|----------|-----------------------------|-----------|
| [1210    | Available                   | 4,035 SF  | 1266     | Goodwill                    | 13,500 SF |
| 1212     | Maurices                    | 8,155 SF  | 1268     | Goin' Postal                | 1,000 SF  |
| 1254     | Big Lots                    | 33,664 SF | 1270     | Great Clips                 | 1,200 SF  |
| 1256     | Jo-Ann Fabrics              | 27,500 SF | 1272-100 | GameStop                    | 1,600 SF  |
| 1258     | Living Right Home Furniture | 27,087 SF | 1272-200 | T-Mobile                    | 2,000 SF  |
| 1260     | MyUSA Credit Union          | 2,760 SF  | 1274     | Bath & Body Works           | 2,800 SF  |
| 1262     | H&R Block                   | 1,800 SF  | 1278     | Piqua Tobacco and Vapor     | 1,600 SF  |
| 1264-100 | Dollar Tree                 | 10,250 SF | 1280     | Rent A Center               | 4,160 SF  |
| 1264-200 | ) Shoe Sensation            | 5,000 SF  | 1282     | Factory Connection          | 3,440 SF  |