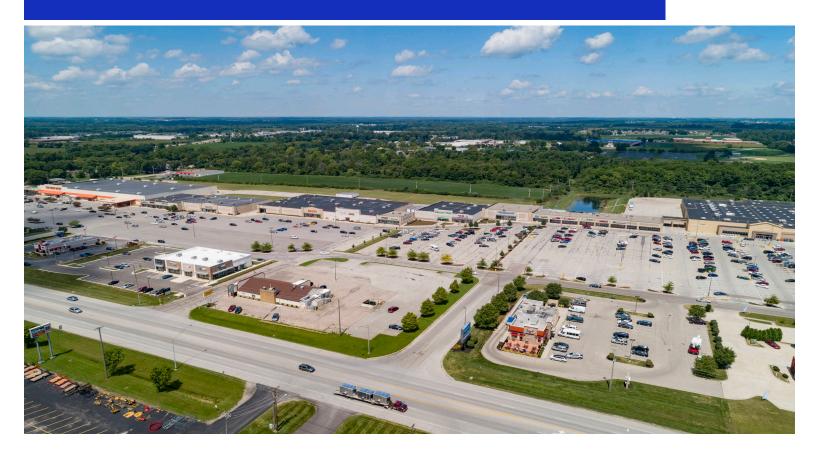

## Miami Valley Crossing

1220 E Ash Street, Piqua, OH 45356 Miami County

## CONTACT

Chad Greeley 419-843-6265 cgreeley@tolsonent.com

Bradley Koltz 419-843-6265 bkoltz@tolsonent.com

Goodwill 🗾

Miami Valley Crossing is strategically located at Interstate 75 (52,000 vpd) and State Route 36 (19,000 vpd) in the northern Miami Valley area to easily serve Piqua, Troy, Sidney, Greenville, and Urbana. The center boasts the largest selection fine retail, services, and restaurants within the northern Dayton MSA, the likes of which include Wal-Mart Super Center, Home Depot, Maurice's, Bath & Body Works, Shoe Sensation, Jo Ann Fabrics, H&R Block, Goodwill, and Dollar Tree as well as a number of other national retailers. Other nearby retailers and services include Planet Fitness, Harley Davidson, numerous quick serve restaurants, and a recently constructed Kettering Health Network Hospital. Tremendous signage, great visibility, and quantity of mass merchandising retailers make Miami Valley Crossing the clear choice for those seeking great retail space in the Piqua area.