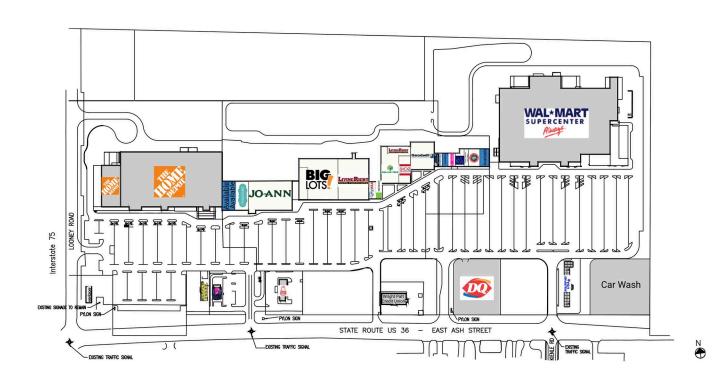

## Miami Valley Crossing

1220 E Ash Street, Piqua, OH 45356 Miami County

| [1208    | Available                   | 4,080 SF) |
|----------|-----------------------------|-----------|
| [1210    | Available                   | 4,035 SF) |
| 1212     | Maurices                    | 8,155 SF  |
| 1254     | Big Lots                    | 33,664 SF |
| 1256     | Jo-Ann Fabrics              | 27,500 SF |
| 1258     | Living Right Home Furniture | 27,087 SF |
| 1260     | MyUSA Credit Union          | 2,760 SF  |
| 1262     | H&R Block                   | 1,800 SF  |
| 1264-100 | Dollar Tree                 | 10,250 SF |
| 1264-200 | Shoe Sensation              | 5,000 SF  |

| 1264-300   | Living Right Home Furniture | 6,387 SF  |
|------------|-----------------------------|-----------|
| 1266       | Goodwill                    | 13,500 SF |
| 1268       | Goin' Postal                | 1,000 SF  |
| 1270       | Great Clips                 | 1,200 SF  |
| [1272-100] | Available                   | 1,600 SF  |
| 1272-200   | T-Mobile                    | 2,000 SF  |
| 1274       | Bath & Body Works           | 2,800 SF  |
| 1278       | Piqua Tobacco and Vapor     | 1,600 SF  |
| 1280       | Rent A Center               | 4,160 SF  |
| [1282      | Available                   | 3,440 SF) |