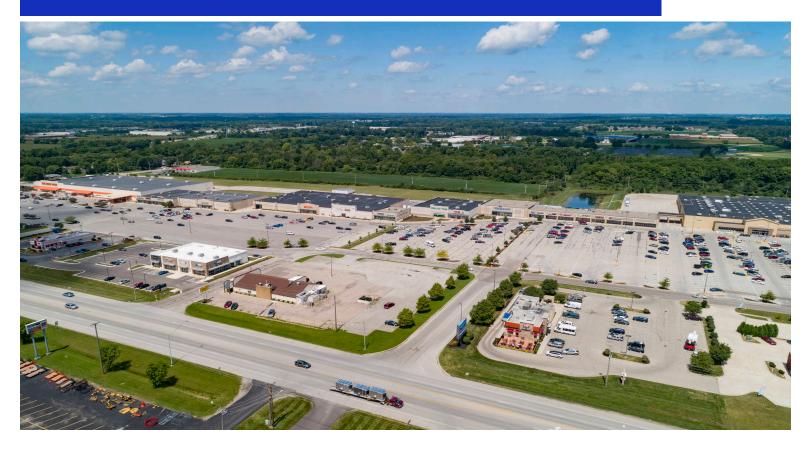

## Miami Valley Crossing

1220 E Ash Street, Piqua, OH 45356 Miami County

## CONTACT

Chad Greeley 419-843-6265 cgreeley@tolsonent.com

Bradley Koltz 419-843-6265 bkoltz@tolsonent.com

Goodwill 🕗

Miami Valley Crossing is strategically located at Interstate 75 (52,000 vpd) and State Route 36 (19,000 vpd) in the northern Miami Valley area to easily serve Piqua, Troy, Sidney, Greenville, and Urbana. The center boasts the largest selection fine retail, services, and restaurants within the northern Dayton MSA, the likes of which include Wal-Mart Super Center, Home Depot, Maurice's, Bath & Body Works, Shoe Sensation, Jo Ann Fabrics, H&R Block, Goodwill, and Dollar Tree as well as a number of other national retailers. Other nearby retailers and services include Planet Fitness, Harley Davidson, numerous quick serve restaurants, and a recently constructed Kettering Health Network Hospital. Tremendous signage, great visibility, and quantity of mass merchandising retailers make Miami Valley Crossing the clear choice for those seeking great retail space in the Piqua area.