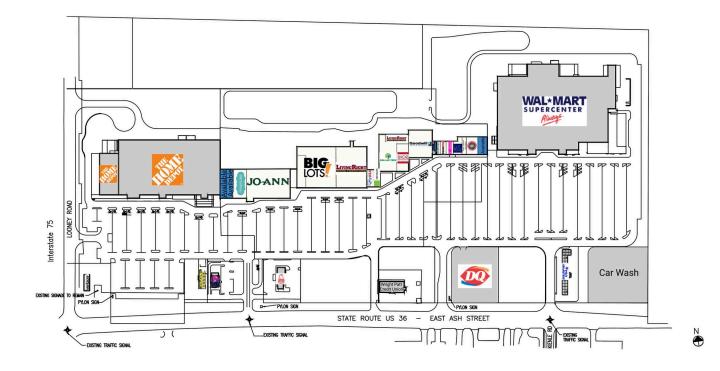

## Miami Valley Crossing

1220 E Ash Street, Piqua, OH 45356 Miami County

| 1208     | Available                   | 4,080 SF] |
|----------|-----------------------------|-----------|
| 1210     | Available                   | 4,035 SF  |
| 1212     | Maurices                    | 8,155 SF  |
| 1254     | Big Lots                    | 33,664 SF |
| 1256     | Jo-Ann Fabrics              | 27,500 SF |
| 1258     | Living Right Home Furniture | 27,087 SF |
| 1260     | MyUSA Credit Union          | 2,760 SF  |
| 1262     | H&R Block                   | 1,800 SF  |
| 1264-100 | Dollar Tree                 | 10,250 SF |
| 1264-200 | Shoe Sensation              | 5,000 SF  |

| 1264-300 | Living Right Home Furniture | 6,387 SF  |
|----------|-----------------------------|-----------|
| 1266     | Goodwill                    | 13,500 SF |
| 1268     | Goin' Postal                | 1,000 SF  |
| 1270     | Great Clips                 | 1,200 SF  |
| 1272-100 | GameStop                    | 1,600 SF  |
| 1272-200 | T-Mobile                    | 2,000 SF  |
| 1274     | Bath & Body Works           | 2,800 SF  |
| 1278     | Piqua Tobacco and Vapor     | 1,600 SF  |
| 1280     | Rent A Center               | 4,160 SF  |
| 1282     | Available                   | 3,440 SF  |