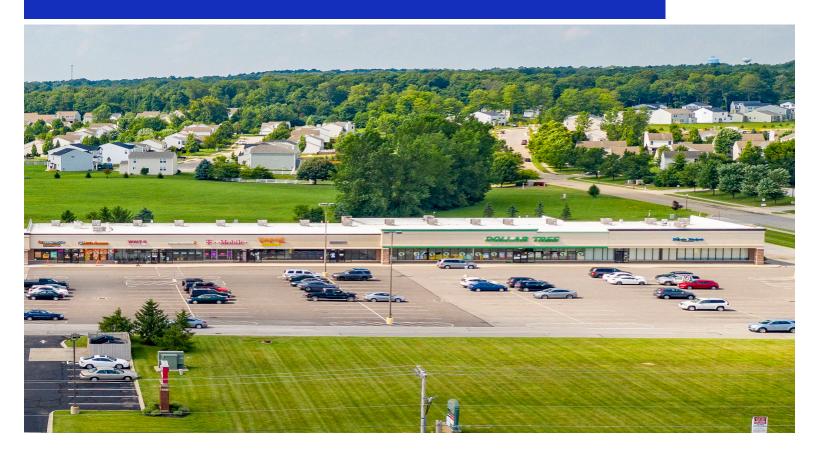

# Hazelwood Plaza II

548 E Broad Street, Pataskala, OH 43062 Licking County | Columbus

## CONTACT

Chad Greeley 419-843-6265 cgreeley@tolsonent.com

Bradley Koltz 419-843-6265 bkoltz@tolsonent.com Hazelwood Plaza is located on State Route 16 just fifteen minutes east of Columbus, Ohio. This center has excellent visibility and signalized access to East Broad Street (Route 16) and experiences high traffic volume from the anchor store Kroger. Kroger expanded by almost 50% in size to 85,000 square feet in 2007 to meet the demand of this growing market. In fact the population in the market has continued its growth, and previously in one 10-year span, grew by as much as 30%. Average household incomes are equally impressive at over \$91,000 within just 3-miles. The center boasts a combination of national, regional, and local tenants that successfully serve this growing well educated customer base. Hazelwood Plaza is clearly the dominant retail center for Pataskala and the surrounding markets.