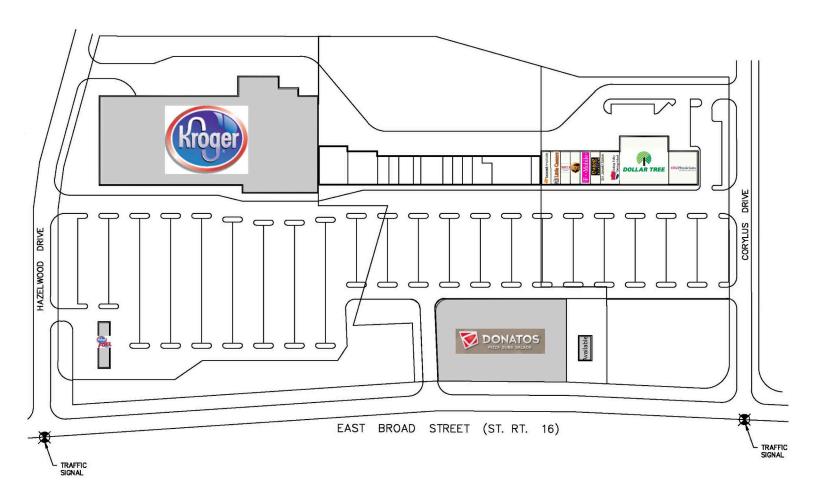

# Hazelwood Plaza II

548 E Broad Street, Pataskala, OH 43062 Licking County | Columbus

### **RETAILERS INCLUDE**

# Hazelwood Plaza II

548 E Broad Street, Pataskala, OH 43062 Licking County I Columbus

| 548 Boost Mobile          | 1,400 SF | 588 Vapor Station            | 1,400 SF  |
|---------------------------|----------|------------------------------|-----------|
| 556 Little Caesars        | 1,400 SF | 596 Sri Janaki Salon         | 1,362 SF  |
| 564 Whit's Frozen Custard | 1,400 SF | 604 Pataskala Driving School | 1,400 SF  |
| 572 The UPS Store         | 1,400 SF | 620 Dollar Tree              | 10,000 SF |
| 580 T-Mobile              | 1,400 SF | 642 OSU Physicians           | 4,200 SF  |